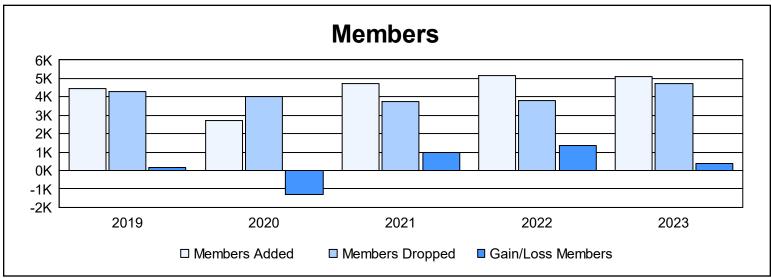

| Year      | New<br>Clubs | Dropped<br>Clubs | Gain/<br>Loss<br>Clubs | New<br>Members | Charter<br>Members | Reinstate<br>Members | Transfer<br>Members | Total<br>Member<br>Added | Total<br>Members<br>Dropped | Gain/<br>Loss<br>Members |
|-----------|--------------|------------------|------------------------|----------------|--------------------|----------------------|---------------------|--------------------------|-----------------------------|--------------------------|
| 2018-2019 | 49           | 33               | 16                     | 2,518          | 1,465              | 430                  | 13                  | 4,426                    | 4,283                       | 143                      |
| 2019-2020 | 26           | 24               | 2                      | 1,638          | 820                | 245                  | 25                  | 2,728                    | 4,019                       | -1,291                   |
| 2020-2021 | 68           | 26               | 42                     | 2,470          | 1,896              | 287                  | 48                  | 4,701                    | 3,720                       | 981                      |
| 2021-2022 | 77           | 31               | 46                     | 2,647          | 2,165              | 303                  | 30                  | 5,145                    | 3,781                       | 1,364                    |
| 2022-2023 | 70           | 40               | 30                     | 2,757          | 2,020              | 275                  | 49                  | 5,101                    | 4,705                       | 396                      |
| Average   | 58           | 31               | 27                     | 2,406          | 1,673              | 308                  | 33                  | 4,420                    | 4,102                       | 319                      |